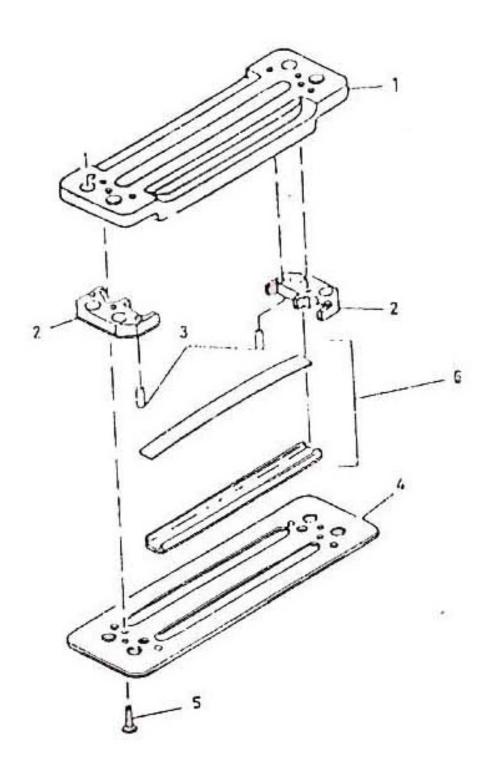

## 24. VALVE DISCHARGE - MODEL 9.5 x 5 LUB

| No. | Description                   | Ref Part No. | QTY |
|-----|-------------------------------|--------------|-----|
| _   | Valve Discharge               | 30431423     | _   |
| 1   | - Stop Plate                  | 30464986     | 1   |
| 2   | - Guide Valve                 | 37021573IM   | 2   |
| 3   | – Pin Drive Lock 1/8" X 9/16" | 70233101     | 4   |
| 4   | - Seat Plate                  | 30661995IM   | 1   |
| 5   | - Screw Machine               | 95110763     | 2   |
| 6   | - Channel & Spring Set        | 30514632IM   | 1   |
| _   | - Guide Center                | 30243315IM   | 1   |