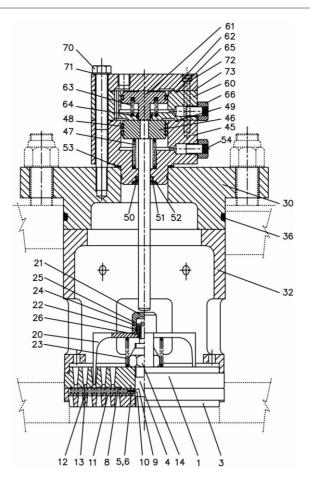

## 70469861 - VALVE INLET WITH U/L

| No. | Description                      | Ref Part No. | QTY |
|-----|----------------------------------|--------------|-----|
| _   | VALVE INLET WITH U/L             | 70469861     | _   |
| 36  | – O-RING                         | 17271883     | 1   |
| 32  | – CAGE                           | 17271933     | 1   |
| _   | – VALVE INLET W/UNL 154HD        | 17272303     | 1   |
| _   | – – VALVE INLET 154HD            | 17272311     | 1   |
| 1   | – – – SEAT SUCTION 154HD         | 17268756     | 1   |
| _   | – – – ASSEMBLY GUARD INLET 154HD | 17268764     | 1   |
| 4   | – – – – BOLT CENTER 1216         | 17272220     | 1   |
| 3   | – – – – GUARD INLET              | 17272329     | 1   |
|     | – – – – BOLT LOCK                | 33055138     | 1   |
| 5   | PIN LOCATING                     | 37054608     | 1   |
| 6   | PIN LOCATING                     | 37211869     | 1   |
| 13  | – – – SPRING CLOSING             | 33426024     | 4   |
| 12  | – – – SPRING                     | 33427006     | 4   |
| 8   | – – – PLATE VALVE                | 37284205     | 1   |
| 11  | – – – PLATE DAMPING              | 37284270     | 2   |
| 14  | LOCKNUT                          | 37989621     | 1   |
| 9   | – – – WASHER LIFT                | 97193361     | 1   |

## 70469861 - VALVE INLET WITH U/L

| No. | Description           | Ref Part No. | QTY |
|-----|-----------------------|--------------|-----|
| 10  | – – – WASHER LIFT     | 97193361     | 1   |
| -   | – – ASSEMBLY UNLOADER | 17272337     | 1   |
| 20  | UNLOADER              | 17272345     | 1   |
| 23  | – – – SPRING          | 34037432     | 1   |
| 22  | WIRE LOCKING          | 37949963     | 1   |
| 25  | – – – PIN UNLOADER    | 37949971     | 1   |
| 24  | RING STOP             | 37949989     | 1   |
| 21  | COVER UNLOADER        | 37949997     | 1   |
| 26  | – – – BUSHING GUIDE   | 37950003     | 1   |
| 30  | – COVER               | 17272394     | 1   |